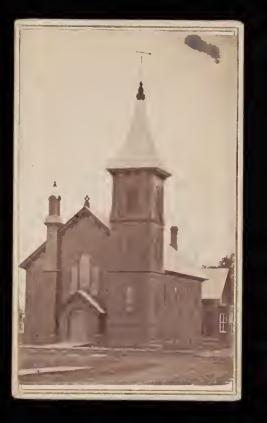

# PRESBYTERIAN CHURCH.

### Rochester, Minnesota.

**Rev. SHELDON JACKSON, Pastor.** Residence in rear of Church.

This Church, situated on the corner of Zumbro and Prospect streets, is open for divine worship every Sabbath. Strangers visiting the city, and citizens, are cordially invited to attend